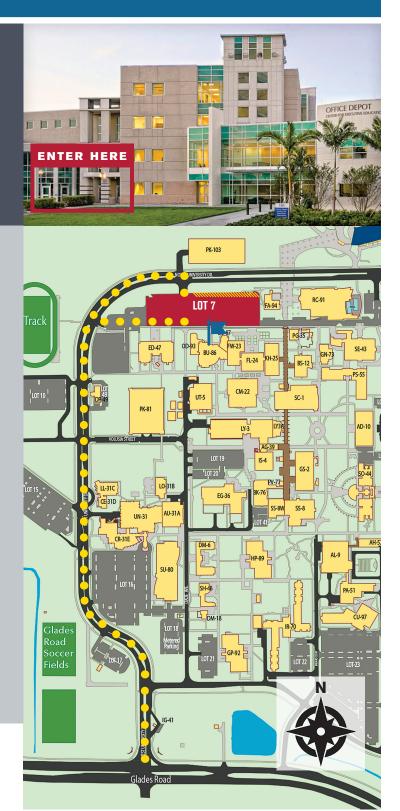

## I-95/ Turnpike Directions

- Exit I-95 at Glades (Exit 45) / (Exit 75) from the Turnpike Head EAST on Glades to 10th/Broward Ave (the first and main entrance to FAU) Turn left into Campus on to Broward Ave/West University Drive. Continue through two traffic lights. The road will then curve right and become North University Drive
- Continue straight on North University Drive until you reach the first traffic light Turn right at traffic light
- College of Business complex located straight ahead

## Parking - All cars must park ("nose in")

- If available, you may park in one of the designated "Executive Education Visitor" spaces in lot 7.
- If not available, please be prepared to park in Metered Parking (Yellow section in lot 7).
- Parking permits are not valid at parking meters.
- Disabled parking available with state-issued disabled permit.

## **Sean Stein Pavilion Entrance**

The entrance to the Sean Stein Pavilion is in the center of the College of Business and is labeled "Sean Stein Pavilion". 
 ■ Enter through the front glass doors.

Executive Education administration offices are located on the second floor of the Office Depot Center, Suite 203