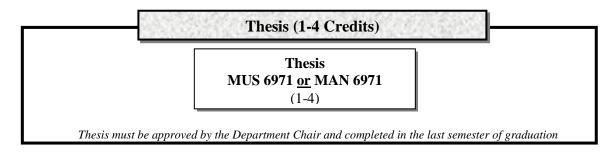

## **M.S – MUSIC BUSINESS ADMINISTRATION**

## Minimum 36 Hours Required for Graduation



| Inte       | ernship - 3 semesters (3-9 C                                    | redits)                  |
|------------|-----------------------------------------------------------------|--------------------------|
| *Internsh  | ip must be taken in the 1 <sup>st</sup> , 2 <sup>nd</sup> , and | 3 <sup>rd</sup> semester |
| MUS 6940   | MUS 6940                                                        | MUS 6940                 |
| Internship | Internship                                                      | Internship               |
| (1-3)      | (1-3)                                                           | (1-3)                    |





\*Students with prior coursework in these areas may be exempt; in such cases, additional electives are required to obtain program required credits. Advanced standing students exempt from 9 hours may apply 3 thesis credits toward electives.