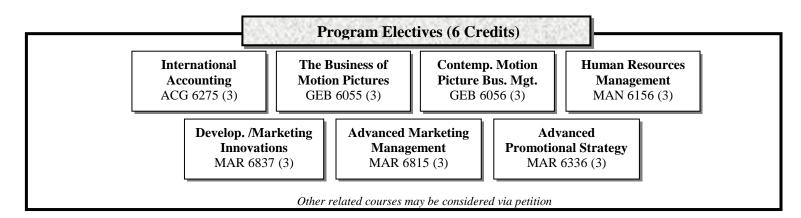

\*Students with prior coursework in these areas may be exempt; in such cases, additional electives are required to obtain program required credits. Advanced standing students exempt from 9 hours may apply 3 thesis credits toward electives.