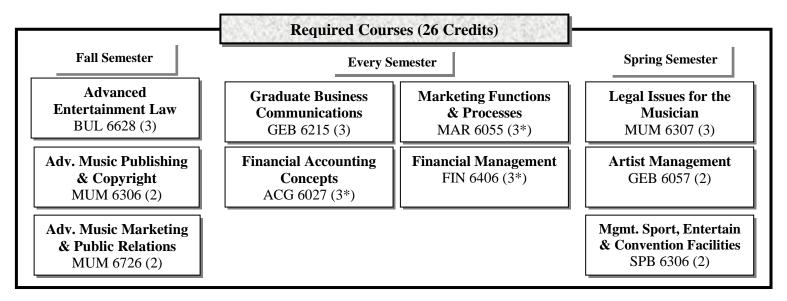

\*Students with prior coursework in these areas may be exempt; in such cases, additional electives are required to obtain program required credits. Advanced standing students exempt from 9 hours may apply 3 thesis credits toward electives.