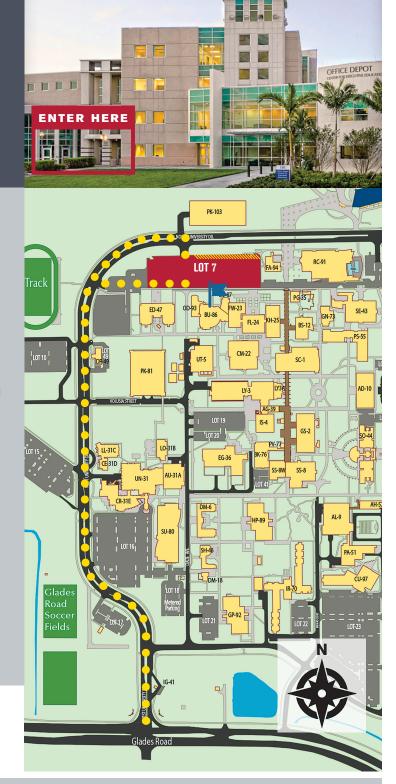

## Parking - All cars must park ("nose in")

- Please park in "Parking Lot 7."
- If not available, please be prepared to park in Metered Parking (Yellow section in lot 7).
- Parking permits are not valid at parking meters.
- Disabled parking available with state-issued disabled permit.

## Sean Stein Pavilion Entrance

 The entrance to the Sean Stein Pavilion is in the center of the College of Business and is labeled "Sean Stein Pavilion". 
 ■ Enter through the front glass doors.

Executive Education administration offices are located on the second floor of the Office Depot Center, Suite 203